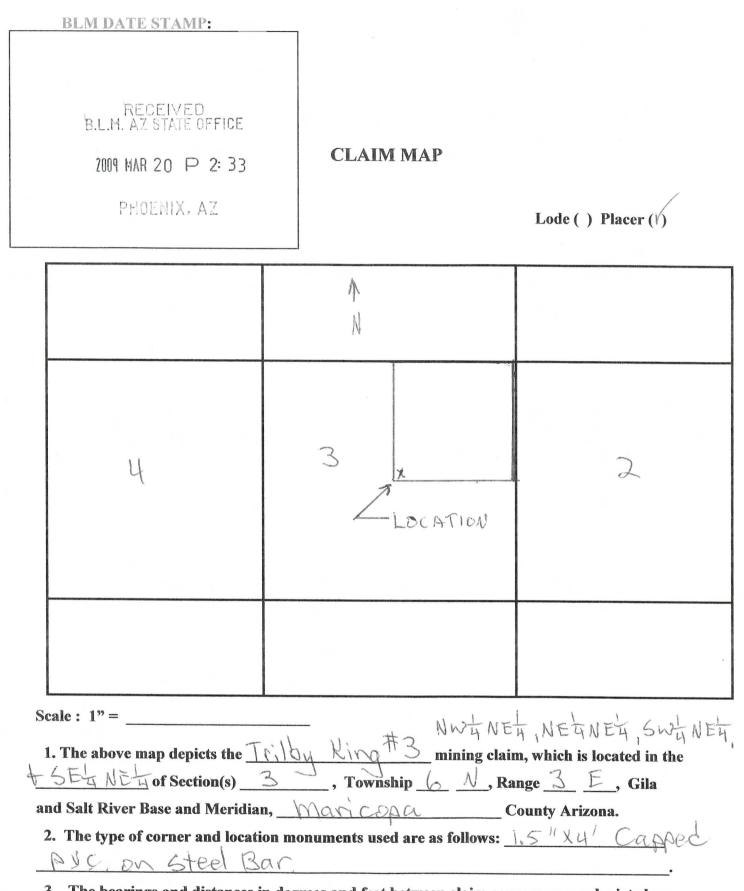

### Trilby King #3, AMC396352

## Location Date: <u>January 6<sup>th</sup>, 2009</u>. Original Recording #: <u>2009-0247400</u>. Location information: <u>NW ¼ NE ¼, NE ¼ NE ¼, SW ¼ NE ¼ & SE ¼ NE ¼ SEC3 T6NR3W</u>, <u>Gila Salt</u> <u>River Base and Meridian, Arizona</u>.