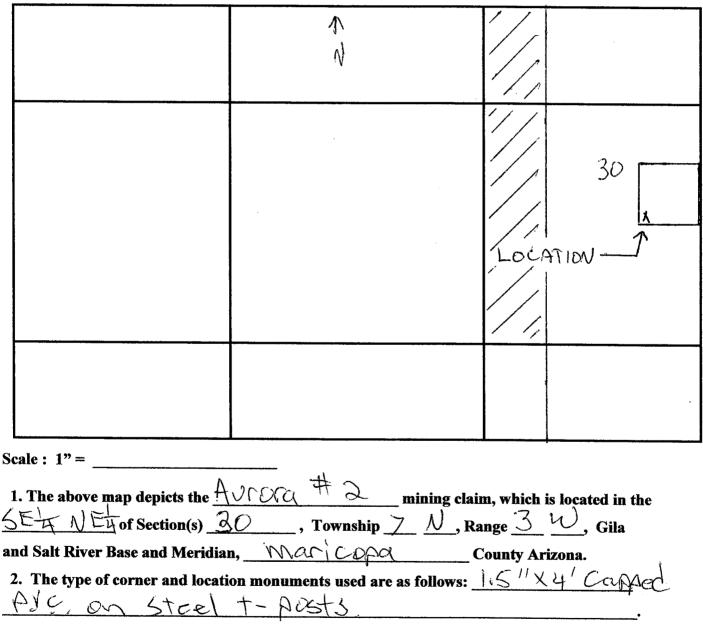

## Location Date: January 6<sup>th</sup>, 2009. Original Recording #: 2009-0247398. Location information: NE 1/4 NW 1/4, SE 1/4 NW 1/4 & SW 1/4 NW 1/4 SEC3 T6NR3W, Gila Salt River Base and Meridian, Arizona.