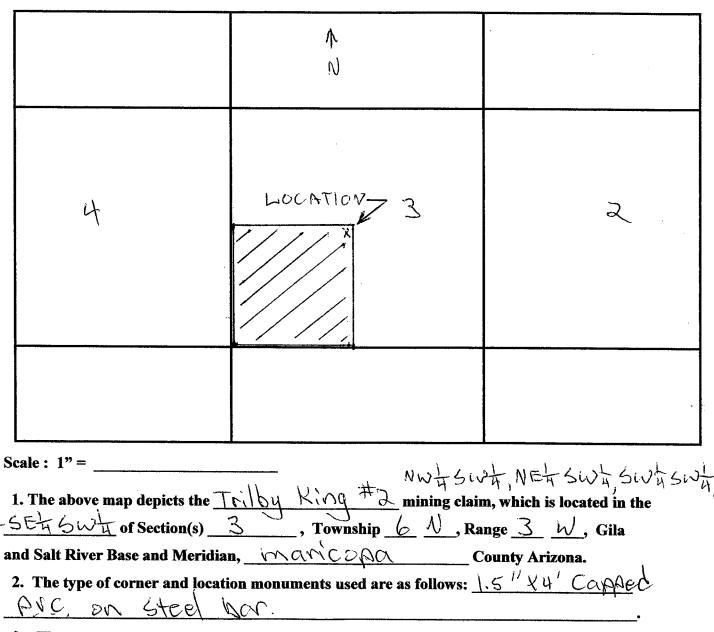

## Trilby King #2, AMC396351

## Location Date: <u>January 6<sup>th</sup>, 2009</u>. Original Recording #: <u>2009-0247399</u>. Location information: <u>NW ¼ SW ¼, NE ¼ SW ¼ SW ¼ SW ¼ & SE ¼ SW ¼ SEC3 T6NR3W</u>, <u>Gila Salt</u> <u>River Base and Meridian, Arizona</u>.