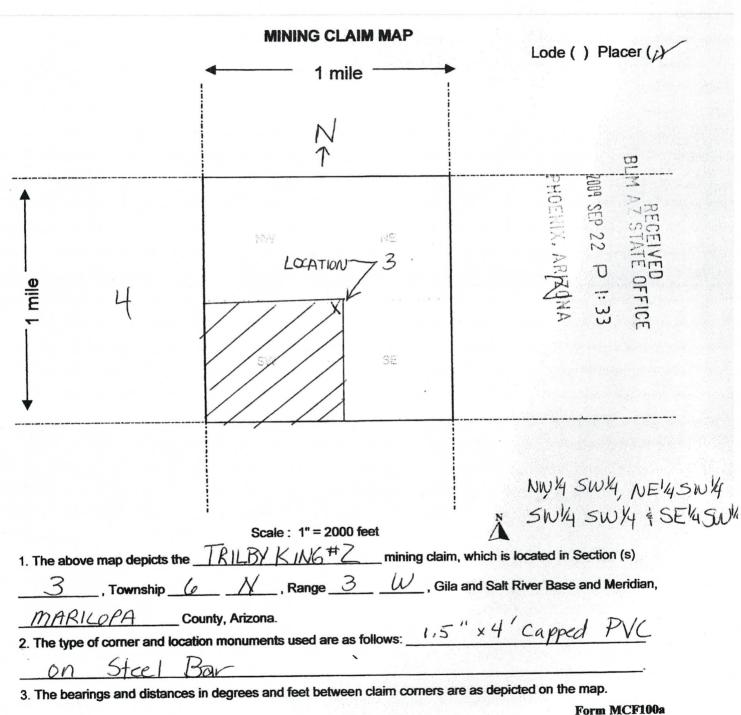

## Trilby King #2, AMC396351

## Location Date: <u>January 6<sup>th</sup>, 2009</u>. Original Recording #: <u>2009-0247399</u>. Location information: <u>NW ¼ SW ¼, NE ¼ SW ¼ SW ¼ SW ¼ & SE ¼ SW ¼ SEC3 T6NR3W</u>, <u>Gila Salt</u> <u>River Base and Meridian, Arizona</u>.