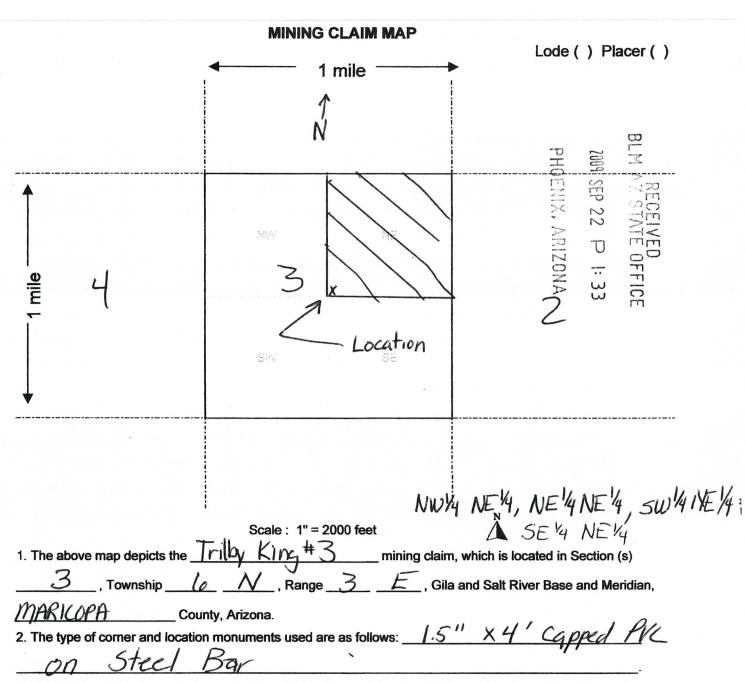

### Trilby King #3, AMC396352

## Location Date: <u>January 6<sup>th</sup>, 2009</u>. Original Recording #: <u>2009-0247400</u>. Location information: <u>NW ¼ NE ¼, NE ¼ NE ¼, SW ¼ NE ¼ & SE ¼ NE ¼ SEC3 T6NR3W</u>, <u>Gila Salt</u> <u>River Base and Meridian, Arizona</u>.