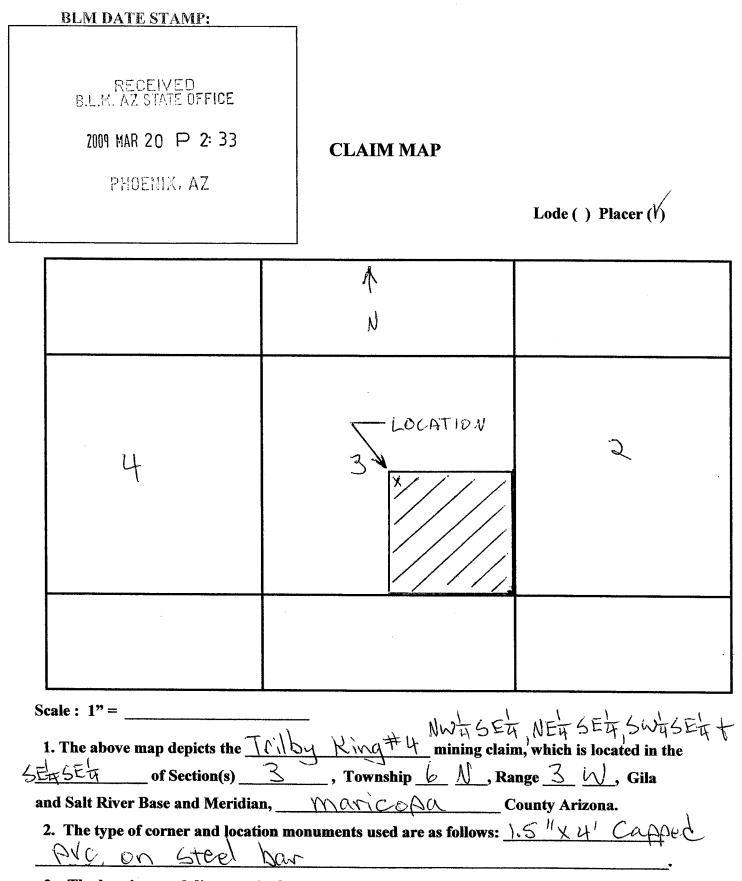

### Trilby King #4, AMC396353

## Location Date: January 6<sup>th</sup>, 2009. Original Recording #: <u>2009-0247401</u>. Location information: <u>NW ½ SE ½, NE ½ SE ½, SW ½ SE ½ & SE ½ SE ½ SEC3 T6NR3W</u>, <u>Gila Salt</u> <u>River Base and Meridian, Arizona</u>.