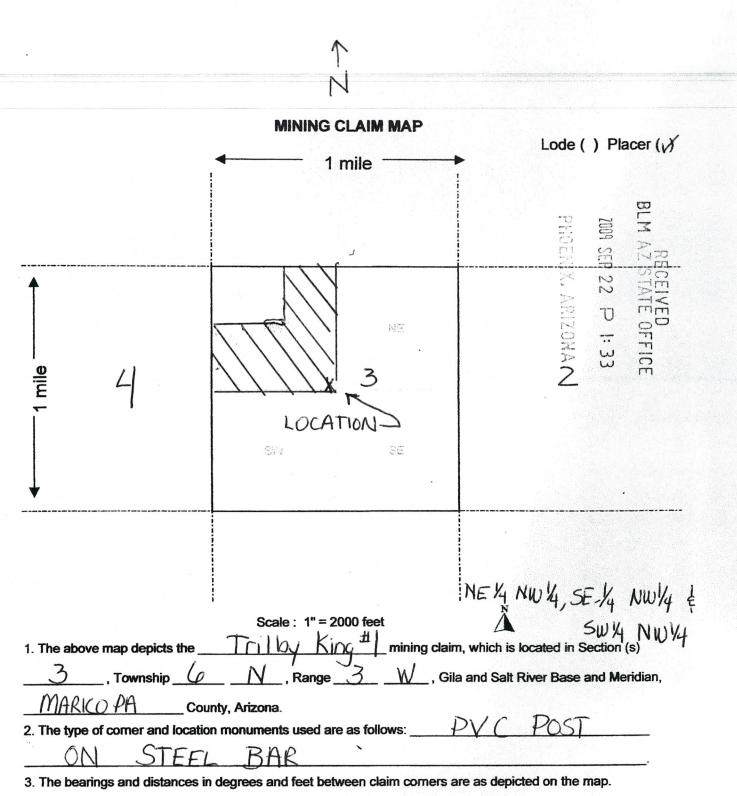

### Trilby King #1, AMC396350

## Location Date: January 6<sup>th</sup>, 2009. Original Recording #: 2009-0247398. Location information: NE 1/4 NW 1/4, SE 1/4 NW 1/4 & SW 1/4 NW 1/4 SEC3 T6NR3W, Gila Salt River Base and Meridian, Arizona.