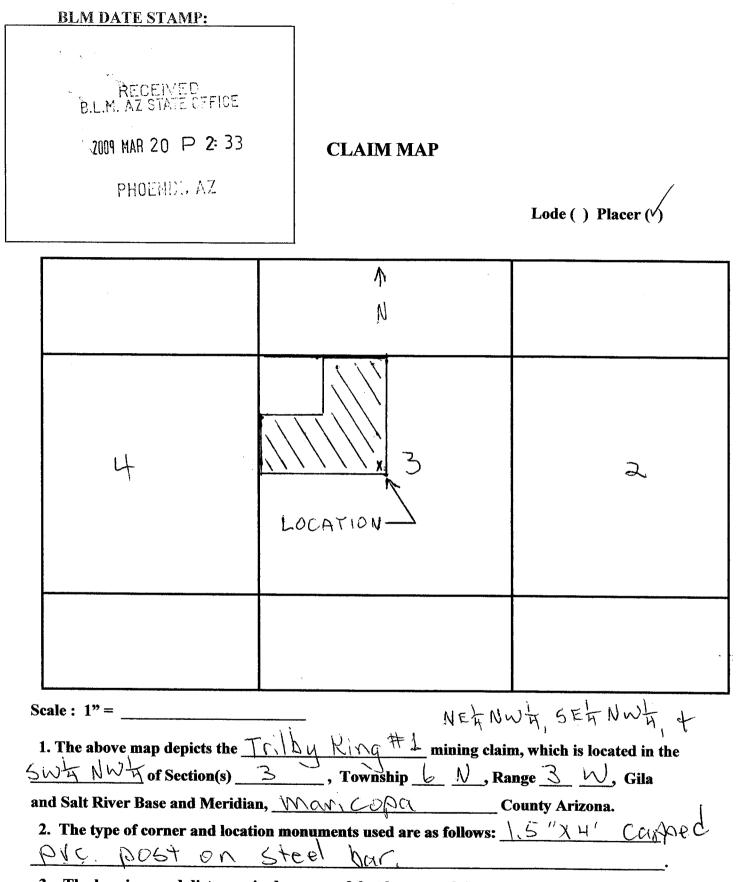

### Trilby King #1, AMC396350

## Location Date: January 6<sup>th</sup>, 2009. Original Recording #: 2009-0247398. Location information: NE 1/4 NW 1/4, SE 1/4 NW 1/4 & SW 1/4 NW 1/4 SEC3 T6NR3W, Gila Salt River Base and Meridian, Arizona.