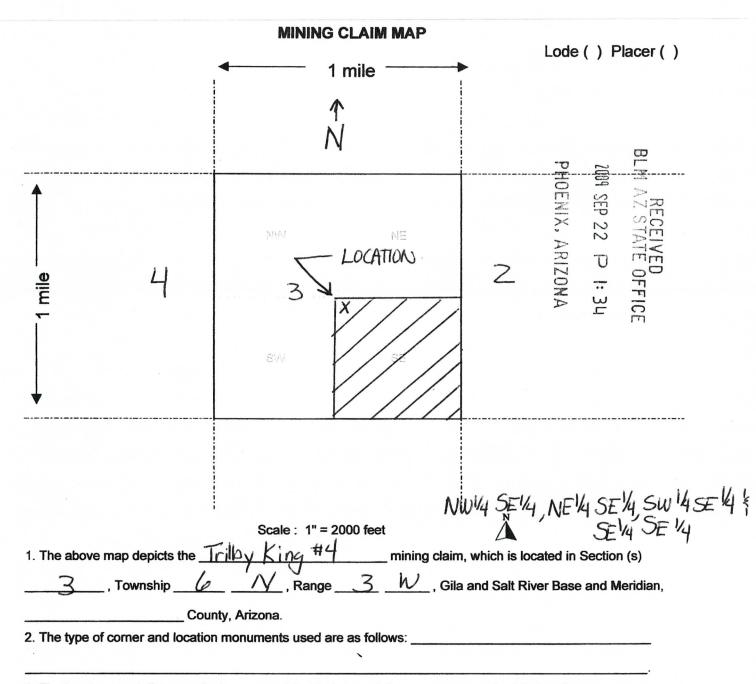

### Trilby King #4, AMC396353

## Location Date: January 6<sup>th</sup>, 2009. Original Recording #: <u>2009-0247401</u>. Location information: <u>NW ½ SE ½, NE ½ SE ½, SW ½ SE ½ & SE ½ SE ½ SEC3 T6NR3W</u>, <u>Gila Salt</u> <u>River Base and Meridian, Arizona</u>.